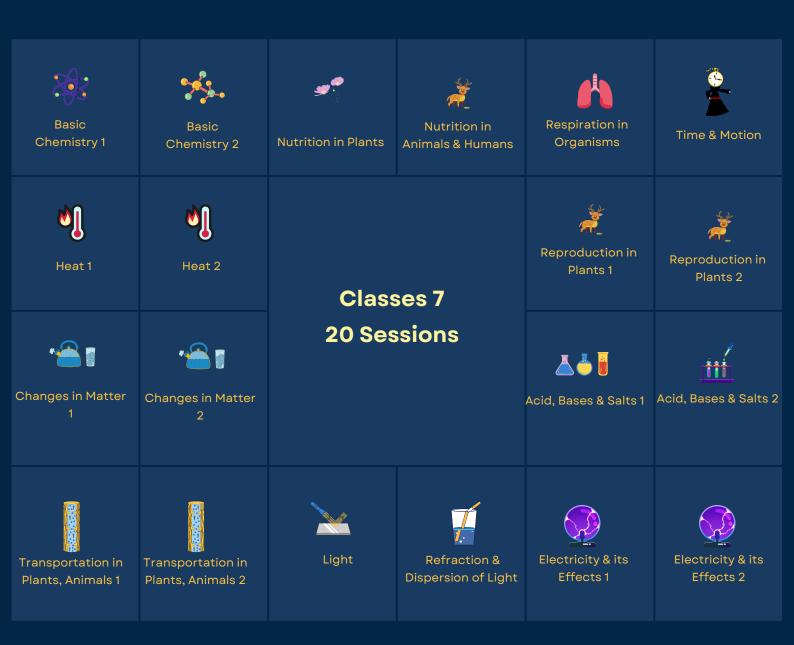

# **Core Science Classes**

#### List of Topics covered and the Key Concepts taught through Experiments