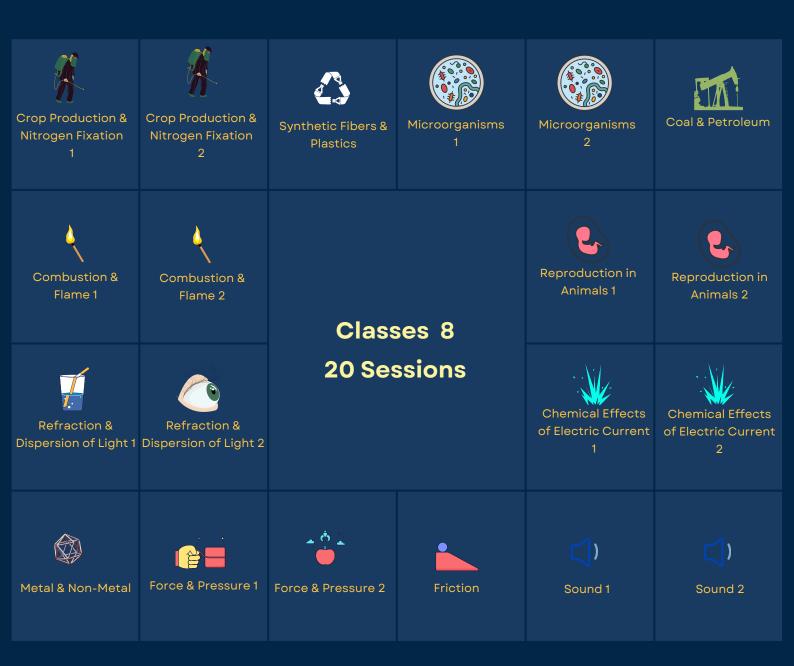

# **Core Science Classes**

#### List of Topics covered and the Key Concepts taught through Experiments